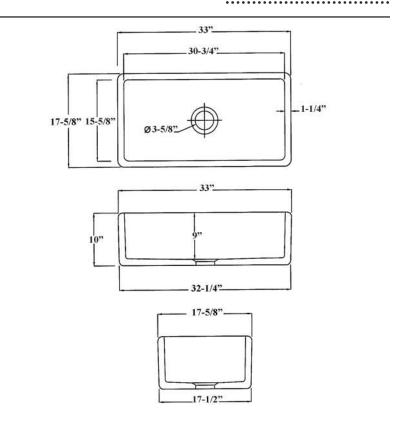

## 33" GWEN SINGLE BOWL FARMER SINK

Cat. No FS33

Top: 33" W, 17-5/8" D

Base: 32-1/4" W, 17-1/2" D

H: 10"

## **Interior Bowl Dimensions:**

Basin Interior: 30-3/4" X 15-1/2"

Basin Depth: 8-1/8"

## **Features:**

- ► Constructed of Fireclay
- ► Square corners
- ► Finished on all 4 sides
- ► Thickness of wall 1½"
- ► Single Bowl
- ▶9" From wall to center of drain
- ► Rounded interior corners easy for cleaning
- ▶ Garbage disposal can be use with sink (flange not needed)
- ► Accommodates 3½" drain